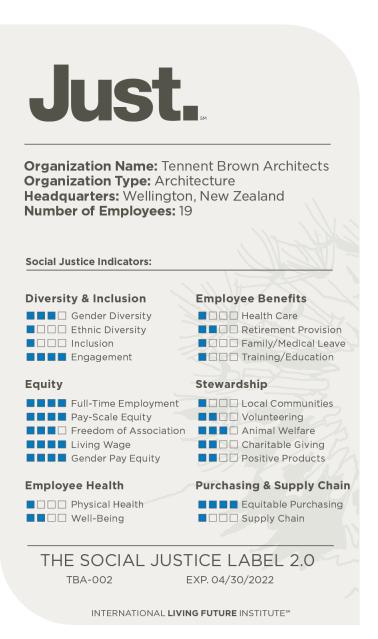

## WE ARE A JUST ORGANISATION

We are proud to be the first Architectural practice in New Zealand to qualify for a JUST label.

The JUST program is a voluntary disclosure tool for organisations.

JUST is a transparency platform for organisations to dosclose their operations, including how they treat their employees and where they make financial and community investments.

This approach requires reporting on a range of organisation and employee related indicators. Each of the indicator metrics asks for simple yet specific and measurable accountabilities in order for the organisation to be recognized at a One, Two, or Three Star Level, which is then summarised as shown on our label below.